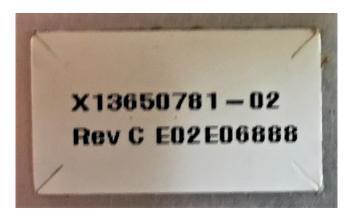

# **Trane Adaptive Control Panel UCM-CLD X13650781-02 REV C**

#### **Specifications**

| Brand | Trane                  |
|-------|------------------------|
| Туре  | Adaptive Control Panel |
|       | UCM-CLD X13650781-02   |
|       | REV C                  |
| Stock | 1                      |