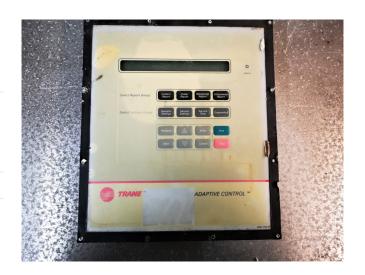

### Used Trane Adaptive Control Panel UCM-CLD X13650781-02 REV C

Used Trane X13650781-02 REV C adaptive controller. Was part of a RTAD 085 chiller. This UCM-CLD chiller control is composed of eight electronic modules, which each have their own 115V or 24V power supply and communicate with each other via a serial link.